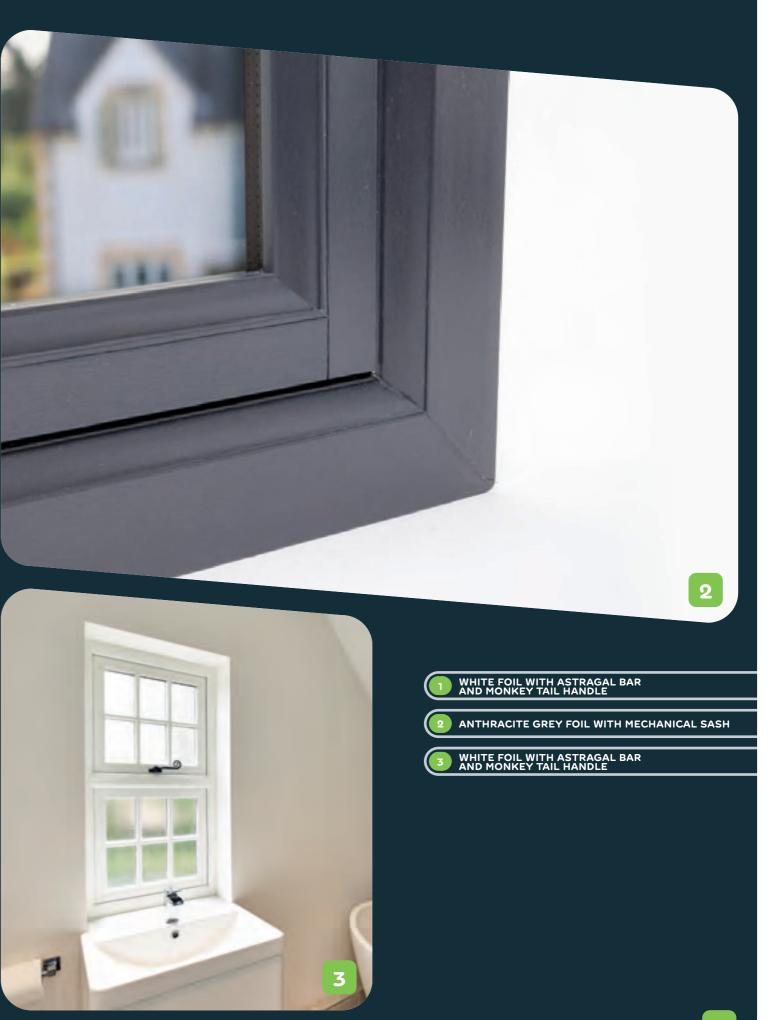

#### WHITE FOIL WITH ASTRAGAL BAR

WHITE WITH BLACK MONKEY TAIL HANDLE

AGATE GREY WITH MECHANICAL SASH & MULLION

WHITE FOIL WITH ASTRAGAL BAR AND MONKEY TAIL HAND ANTHRACITE GREY