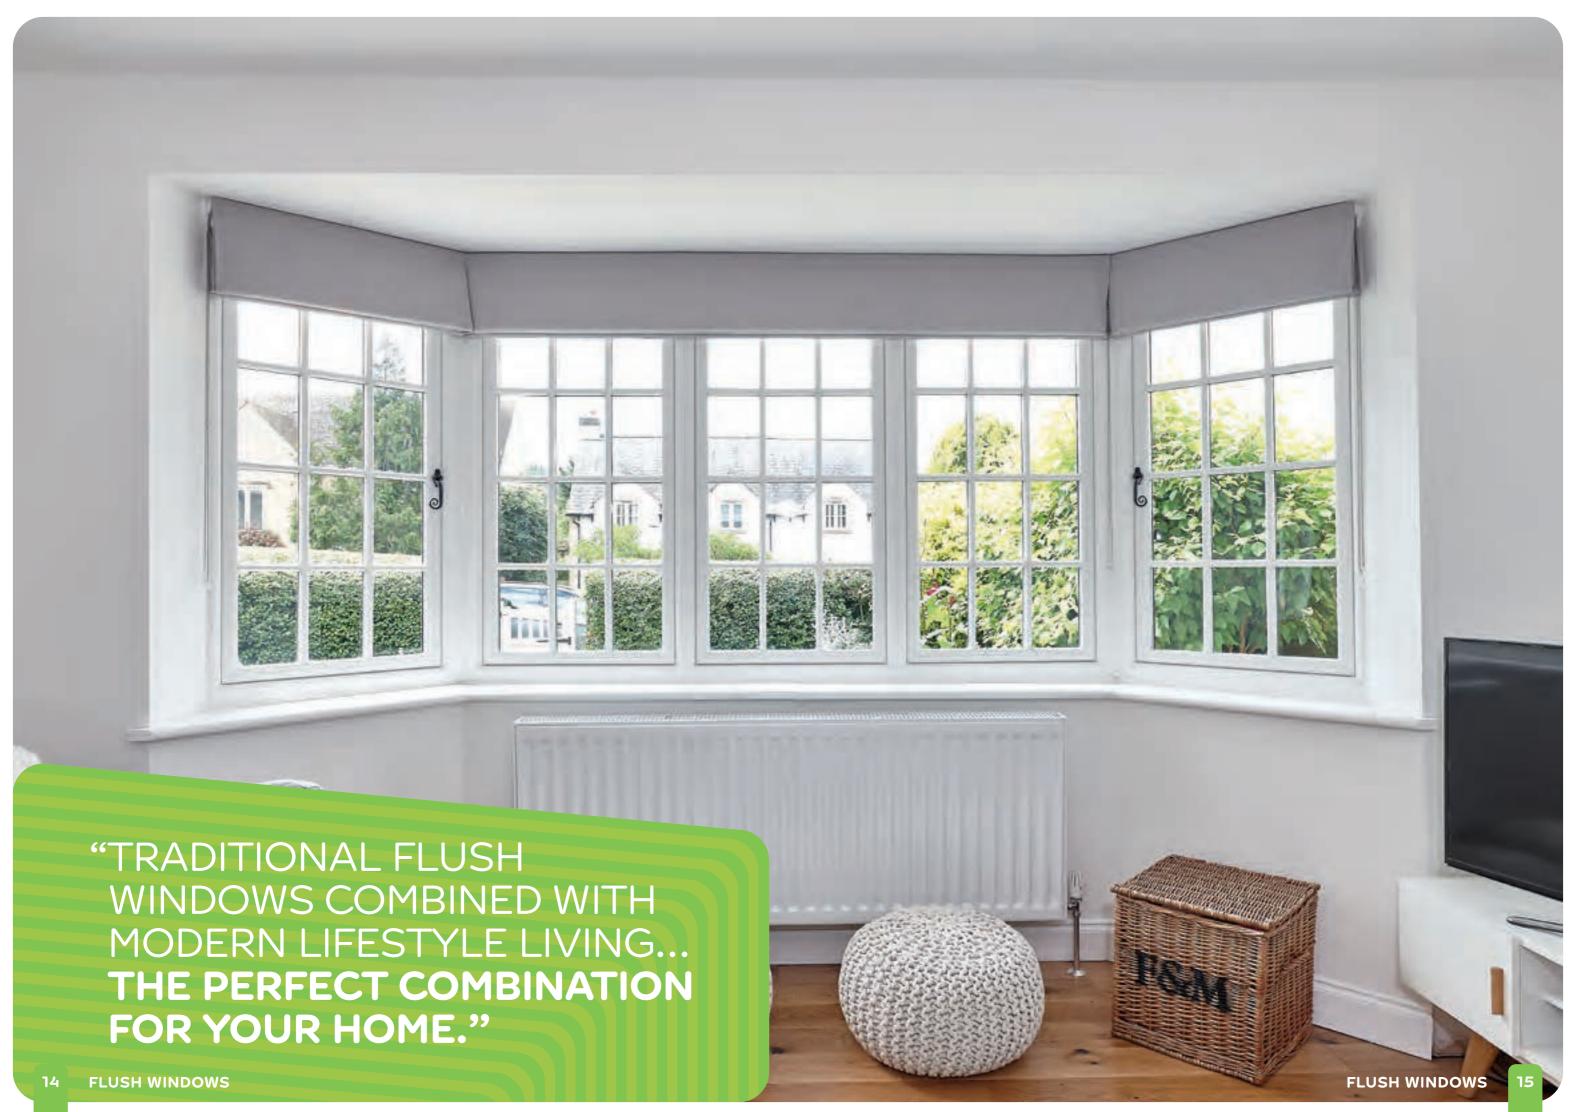

Designed to match the appearance of timber, the flush sash has all of the style with none of the setbacks. Using equal sightlines, the window frames appear the same width, to give your property an understated symmetrical perfection. With the option for mechanical joints, you won't find a window that looks so simple yet so flawless.

The flush sash window is designed to work in a traditional property, rather than feel like an out of place modern addition. With modern technology packed inside a traditional frame, this is the best of both worlds for any home that wants to maintain its aesthetic without making compromises in security and energy efficiency.

#### TRADITIONAL LOOK, WITH MODERN TECHNOLOGY

Whether modern or traditional, the flush can be customised to suit your property, with both woodgrain and colour foil options (both for inside and outside), along with matching hardware. Whether it's a contemporary handle, or Georgian bars, we have the perfect window for you.