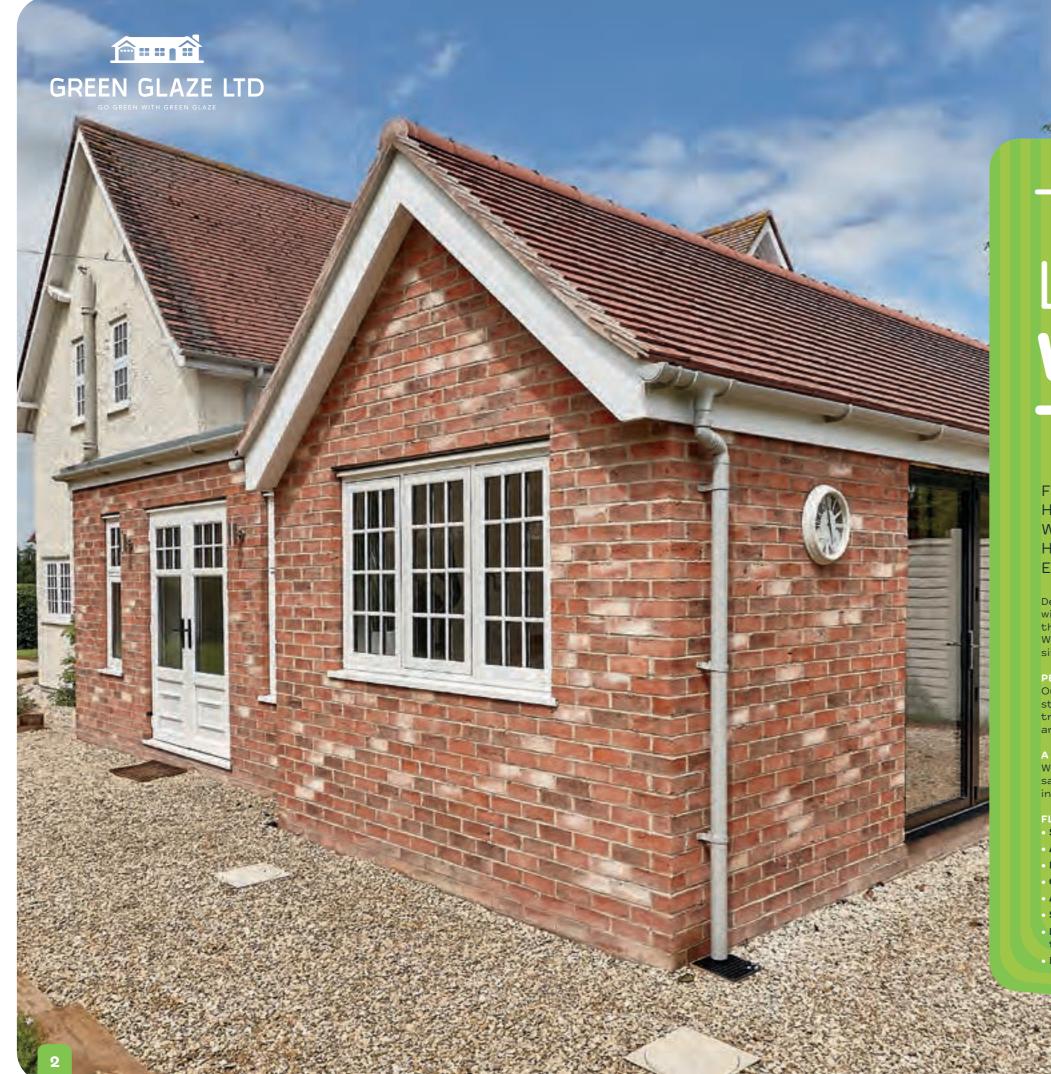

# CLASSIC **BEAUTY WITH** MODERN SECURITY **& ENERGY** EFFICIENCY

#### PEACE OF MIND

The flush sash window is designed to work in a traditional property, rather than feel like an out of place modern addition. With modern technology p acked inside a traditional frame, this is best of both worlds for any home that wants to maintain its aesthetic without making compromises in security and energy efficiency.