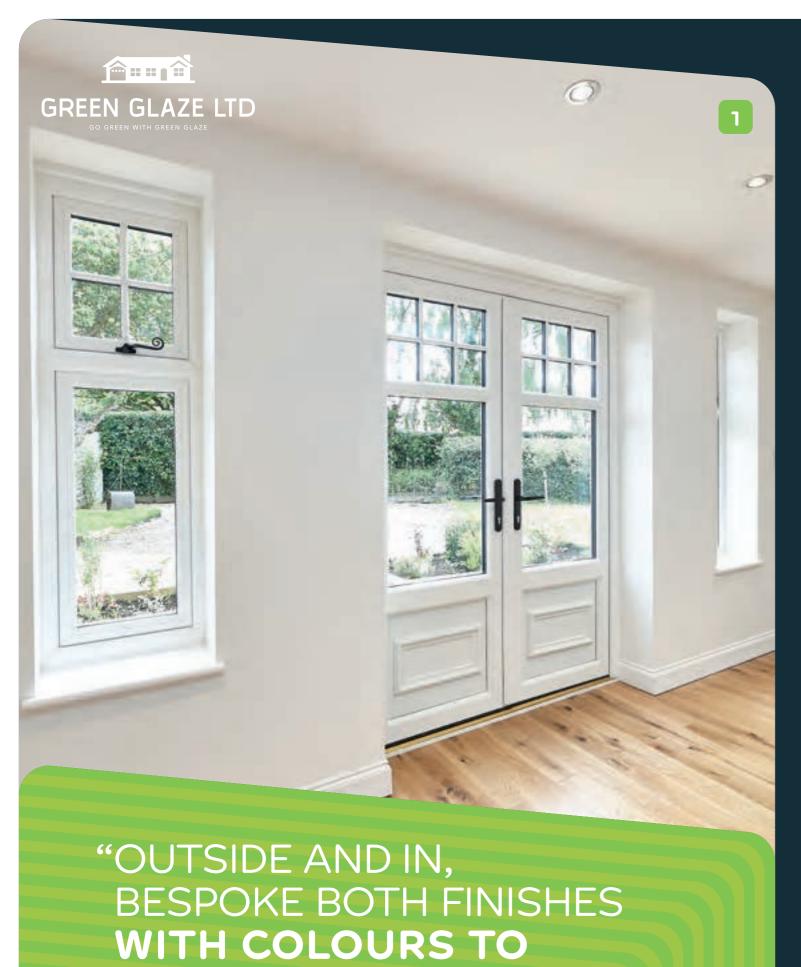

## STYLING YOUR WINDOWS. THE CHOICE **IS YOURS**

STYLING YOUR WINDOWS ISN'T LIMITED TO OUTSIDE; YOU CAN MAKE CHANGES TO THE INSIDE OF YOUR WINDOW TOO, GIVING YOU COMPLETE CHOICE OVER EVERY ASPECT OF YOUR HOME ENVIRONMENT.

#### TRADITIONAL LOOK, WITH MODERN TECHNOLOGY

Whether modern or traditional, the flush can be customised to suit your property, with both woodgrain and colour foil options (both for inside and outside), along with matching hardware. Whether it's a contemporary handle, or Georgian bars, we have the perfect window for you.

Styling your windows isn't limited to outside; our flush system also allows the inside to be specifically designed to your requirements.

Don't compromise your vision - choose a style that matches your ideal home.