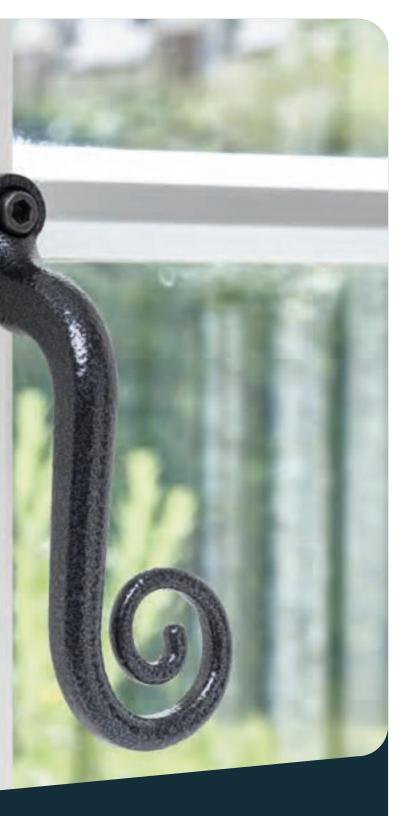

#### **HERITAGE & MODERN HARDWARE OPTIONS**

A WIDE RANGE OF HARDWARE **OPTIONS TO COMPLEMENT** OUR COLOURED FOIL FINISHES, ALLOWING YOU TO INDIVIDUALISE YOUR HOME ROOM-BY-ROOM.

#### MONKEY TAIL HANDLE MONKEY TAIL DUMMY STAY

ANTIQUE BLACK