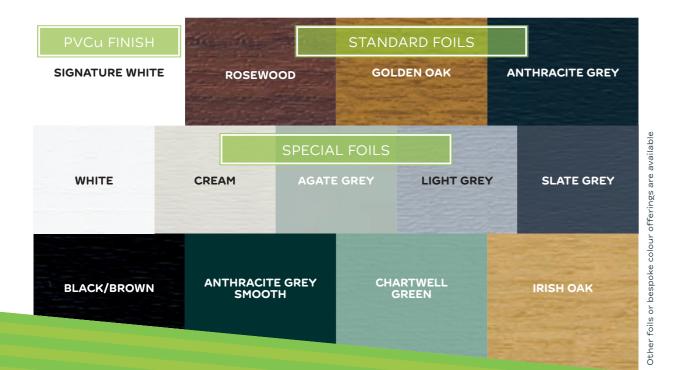

#### **COLOUR AND FOIL OPTIONS**

We have a complete range of solid and woodgrain foils to choose from. All designed to offer you a comprehensive range of traditional and contemporary finishes to suit your home and lifestyle.

Styling your windows isn't limited to outside; our flush system also allows the inside to be specifically designed to your requirements.

Don't compromise your vision - choose a style that matches your ideal home.

\* Colours in the brochure are for visual purposes; for an exact colour ask to see a co