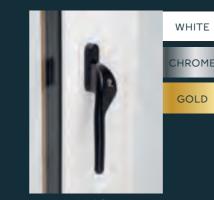

#### **HERITAGE & MODERN HARDWARE OPTIONS**

A WIDE RANGE OF HARDWARE **OPTIONS TO COMPLEMENT** OUR COLOURED FOIL FINISHES, ALLOWING YOU TO INDIVIDUALISE YOUR HOME ROOM-BY-ROOM.

#### SIGNATURE HANDLE

BLACK

12

#### MONKEY TAIL HANDLE MONKEY TAIL DUMMY STAY

ANTIQUE BLACK