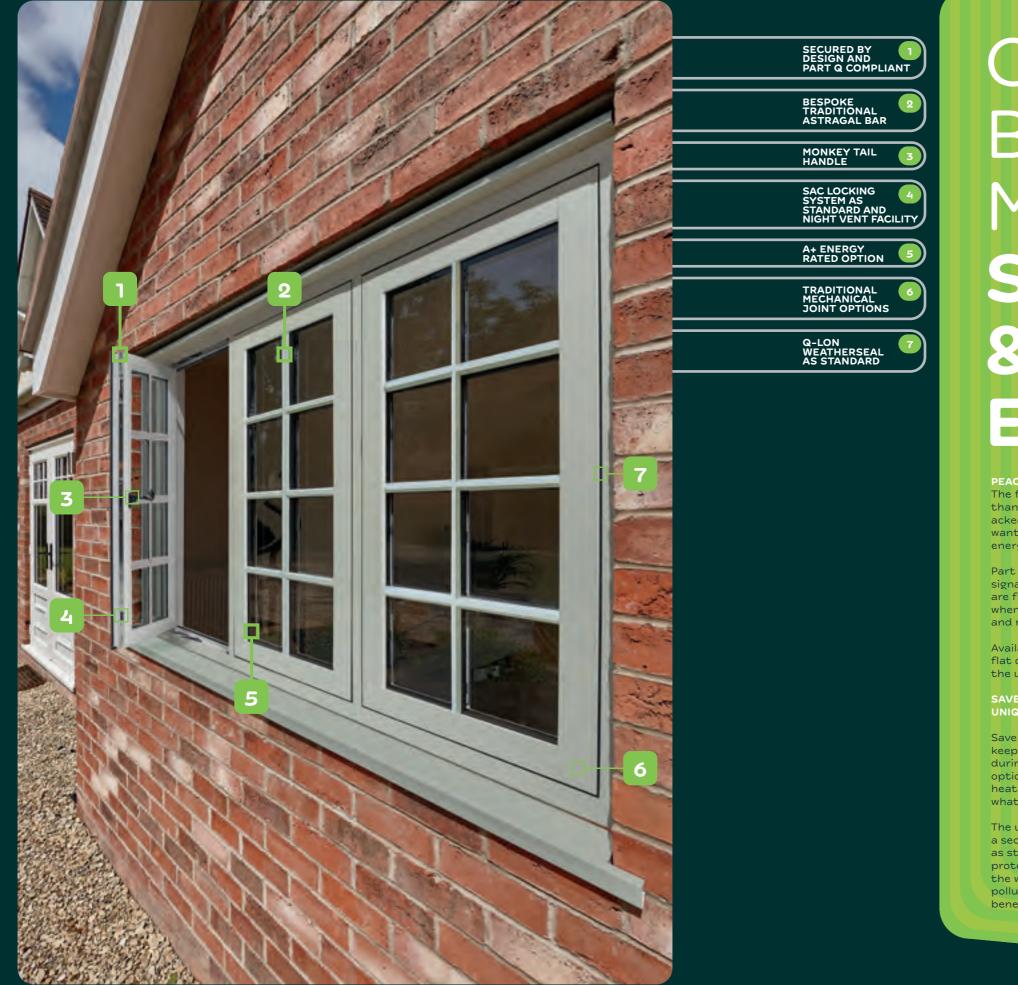

- FLUSH SASH WINDOW SYSTEM FEATURES
- A and A+ energy rated options
- Fully welded or mechanical joint options
- Contemporary and monkey tail handle designs
- A range of woodgrain and solid colour frame finishes
- Single and dual colour frame options
- for added ventilation
- High performance Q-Lon weatherseal as standard

Secured by Design and Part Q option for the ultimate in security performance

- Exclusive night vents are fitted as standard with two stage locking to allow

**FLUSH WINDOWS** 

Part Q compliant, high security multi-point shootbolts as standard with stylish signature locking handles, providing peace of mind. Our exclusive night vents are fitted as standard with two stage locking to allow for added ventilation when required. Also available with Secured By Design upgrade on both welded and mechanical options.