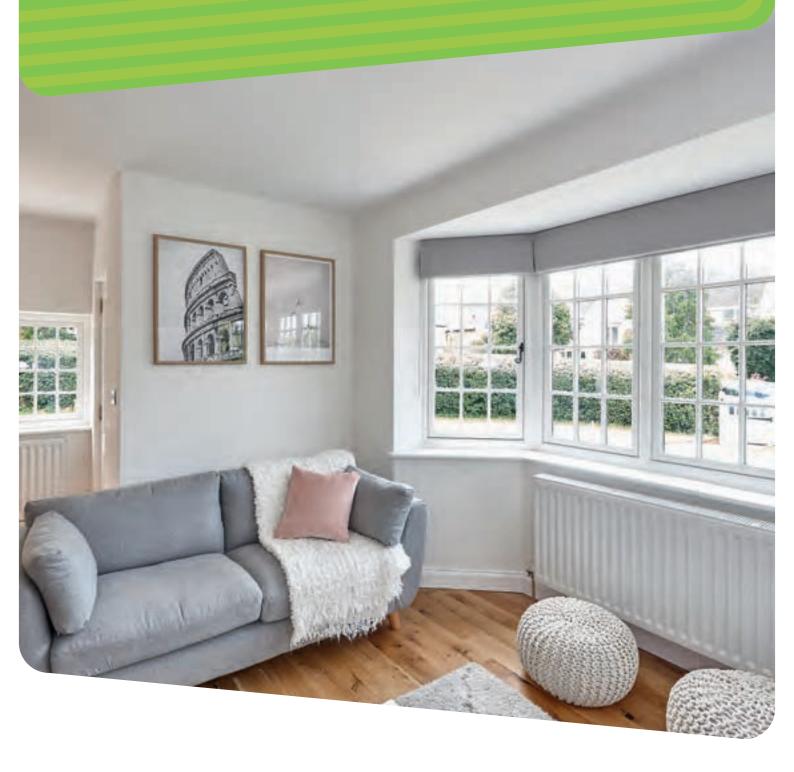

## FLUSH WINDOWS Traditional Look With Modern Technology

# TRADITIONAL LOOK WITH MODERN TECHNOLOGY

FLUSH SASH WINDOWS BRING ALL THE BEAUTY OF HERITAGE DESIGNS, WITHOUT ANY OF THE DRAWBACKS. WHETHER YOUR HOME IS A TRADITIONAL COUNTRY HOUSE OR MODERN CITY FLAT, THE FLUSH SASH BRINGS ELEGANCE AND QUALITY INTO EVERY HOME.

Designed to match the appearance of timber, the flush sash has all of the style with none of the setbacks. Using equal sightlines, the window frames appear the same width, to give your property an understated symmetrical perfection. With the option for mechanical joints, you won't find a window that looks so simple yet so flawless.