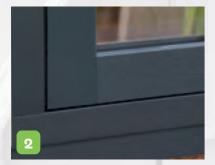

SAVE MONEY ON YOUR ENERGY BILLS WITH HIGH PERFORMANCE AND OUR

**FLUSH WINDOWS** 

9

**MECHANICAL JOINT -**A TRADITIONAL TIMBER LOOK WITHOUT THE MAINTENANCE For that true timber finish, our traditional mechanical sash joints provide a timeless elegant finish to your home. Designed to give you a traditional mechanical sash finish both inside and out.